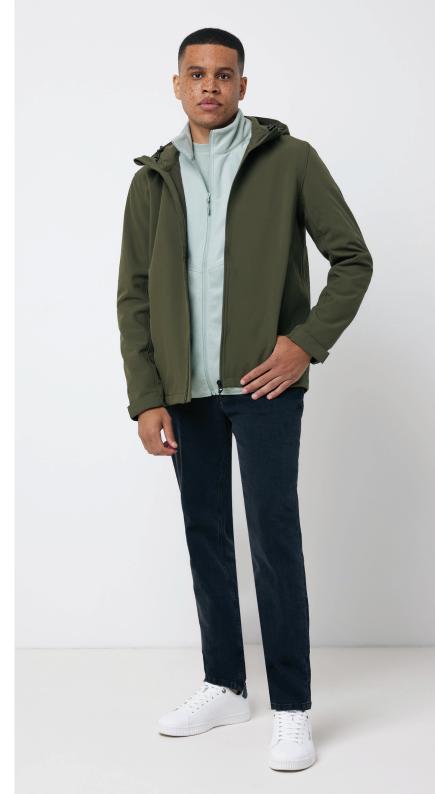

# Makalu men recycled polyester soft shell jacket T1700\*

polyester

PFAS-free impregnation

digital passport

**Specifications:** 

- 91% recycled polyester, 7% recycled TPU, 2% elastane
- Water repellent jacket with BIONIC-FINISH® ECO (softshell fabric is with recycled TPU membrane up to 5000mm waterproof)
- Windproof and breathable up to 3000g/m2/24hrs
- Comfortable fit with side panels and curved back length
- Adjustable hood with inside stoppers for a better protection
- Sleeve cuffs are adjustable with Velcro closing

#### **Available colours:**

Vulcono heather

**Care instructions:** 