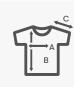

### Sizing S-5XL\*

| Size           | S  | M                                       | L  | XL   | XXL             | XXXL    | 4XL  | 5XL  |  |
|----------------|----|-----------------------------------------|----|------|-----------------|---------|------|------|--|
| A              | 54 | 57                                      | 60 | 63   | 67              | 71      | 76   | 81   |  |
| В              | 70 | 72                                      | 74 | 76   | 78              | 80      | 82   | 83   |  |
| С              | 65 | 66,5                                    | 68 | 69,5 | 71              | 71,5    | 71,5 | 71,5 |  |
| A:<br>B:<br>C: |    | t (measured :<br>gth (measure<br>length |    |      | oint till botto | om hem) |      |      |  |